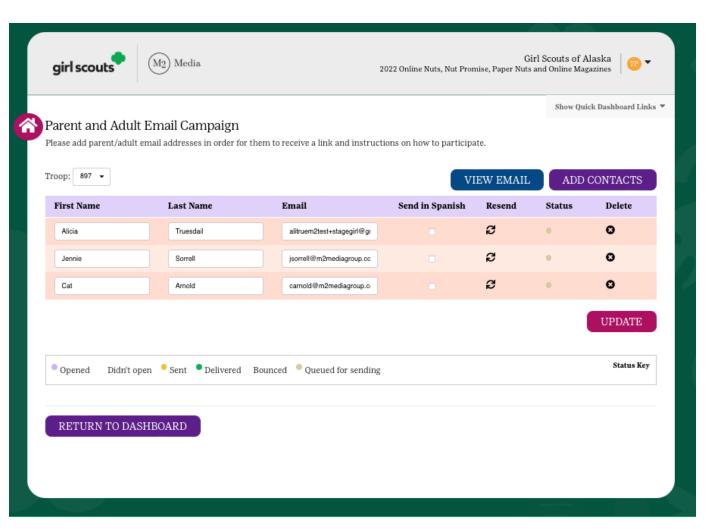

## Volunteer Platform Set-Up

- Email is sent to email address on file; can also be accessed by the link on our website
- Troop Training Video
- Launch Parent/Adult Email
- Create a volunteer avatar

## Volunteer Platform Set-Up

Troop Volunteers can edit or enter missing parent/adult emails

Girl Scouts of Alaska 2022 Online Nuts, Nut Promise, Paper Nuts and Online Magazines

Troop: 897 ▼

\$1,400