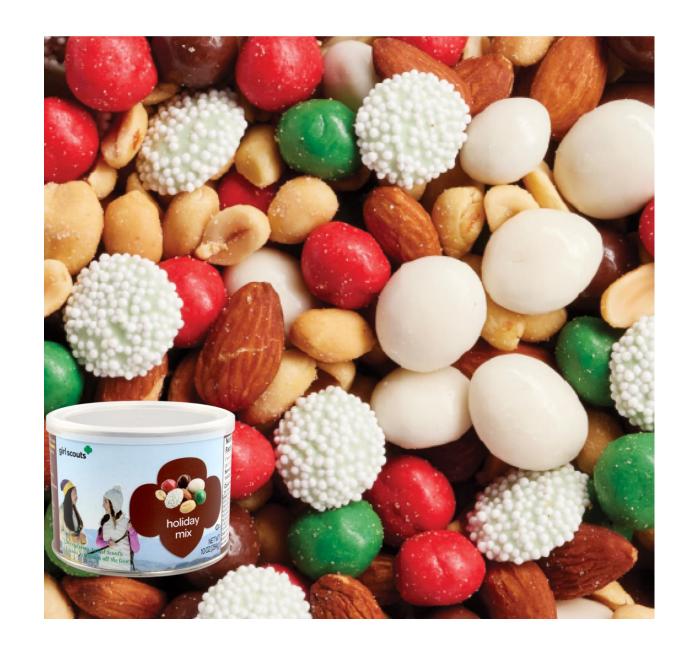

## New! HOLIDAY MIX

Roasted almonds and peanuts, candy-coated pretzel balls, milk chocolate caramel balls, yogurt cranberries, and mini nonpareils