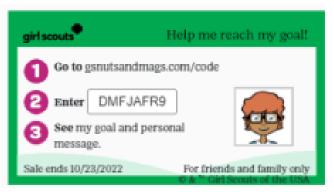

#### Visit the website Use the QR Code. URL above or click

Follow the prompts to participate in the online Fall Product Program.

My troop #

Build your site an avatar that looks like you and also message for your avatar to deliver to 4 Don't miss all of the ways rewards when you complete various setup steps for your

#### E-mail friends and family

Your supporters will see your goal and hear your avatar deliver your special message. help you reach your goals when they shop online! Don't forget to share with friends and family on social media or parent/adult. Please follow current GSUSA guidelines for online sales and marketing.