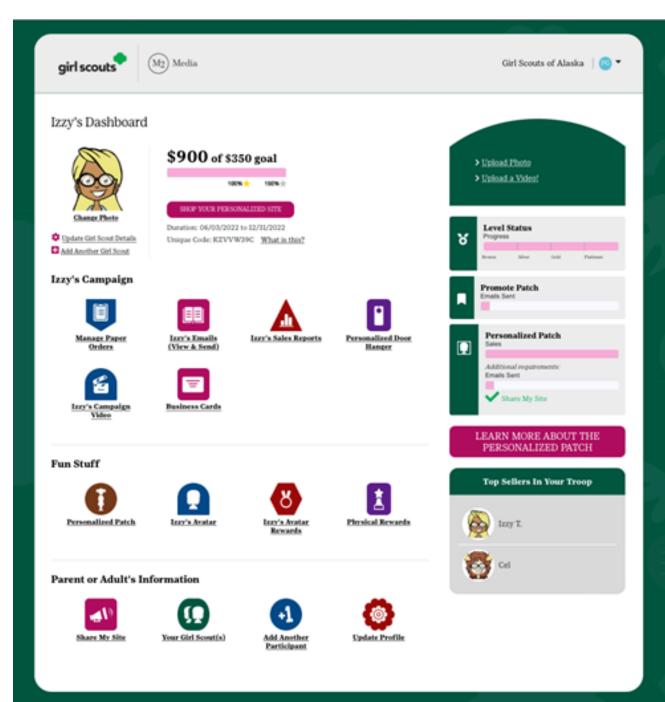

## Girl Scout Dashboard

- Watch for updates
- Select recognitions
- Manage order entry

## Troop Dashboard

- Troop PPMs can send messages
- Help with nut card order entry
- Select recognitions
- Look at sales reporting