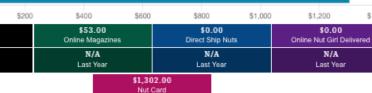

## Volunteer Platform Set-Up

Troop Volunteers can edit or enter missing parent/adult emails

Girl Scouts of Alaska 2022 Online Nuts, Nut Promise, Paper Nuts and Online Magazines

Troop: 897 ▼

\$1,400

#### Girl Scouts of Alaska

\$1,355.00

Total Sales

0.00

Last Year

N/A

Last Year

Sales data is updated every 15-30 minutes.