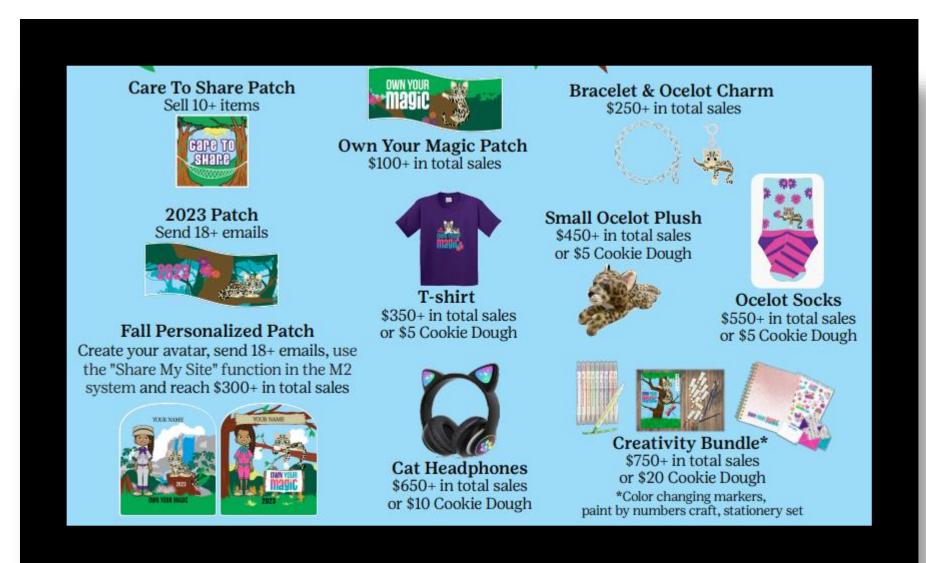

#### Earn rewards for your participation!

Check the back of your nut order card and on your online site to learn more about all of the rewards you can earn.

Care To Share Patch Sell 10+ items

Own Your Magic Patch \$100+ in total sales

#### Fall Personalized Patch

Create your avatar, send 18+ emails, use the "Share My Site" function in the M2 system and reach \$300+ in total sales

\$350+ in total sales or \$5 Cookie Dough

Cat Headphones \$650+ in total sales or \$10 Cookie Dough

#### Bracelet & Ocelot Charm \$250+ in total sales

Ocelot Socks \$550+ in total sales or \$5 Cookie Dough

\$750+ in total sales or \$20 Cookie Dough \*Color changing markers, paint by numbers craft, stationery set