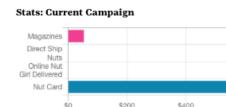

## Volunteer Platform Set-Up

Troop Volunteers can edit or enter missing parent/adult emails

Girl Scouts of Alaska 2022 Online Nuts, Nut Promise, Paper Nuts and Online Magazines

Troop: 897 ▼

\$1,400

#### Girl Scouts of Alaska

\$1,355.00

Total Sales

0.00

Last Year

N/A

Last Year

Sales data is updated every 15-30 minutes.