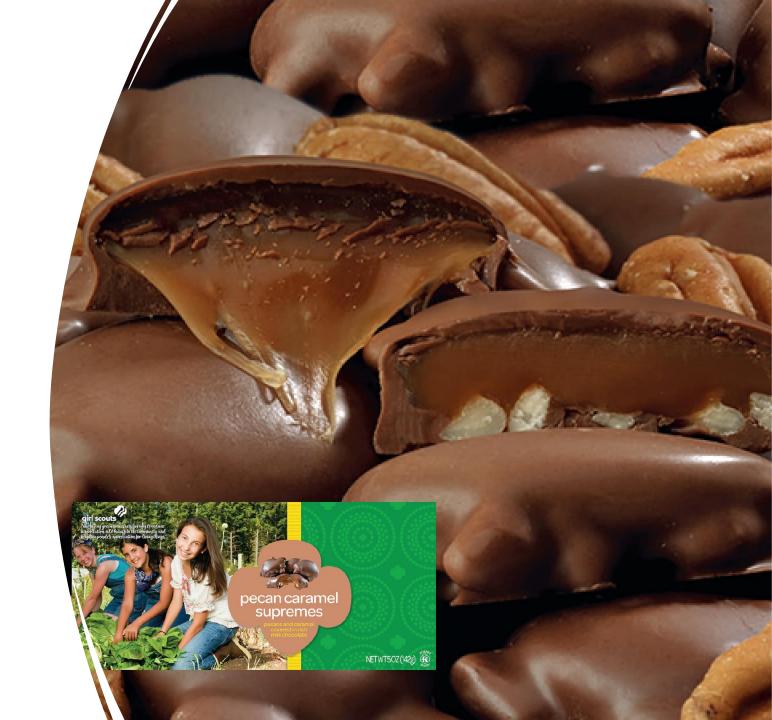

## **GSKSMO** Top Selling Items

#1 — Dark Chocolate Sea Salt Caramels

#2 – Pecan Supremes

#3 – Peanut Butter Penguins

#4 – English Butter Toffee

#5 – Chocolate Covered Almonds