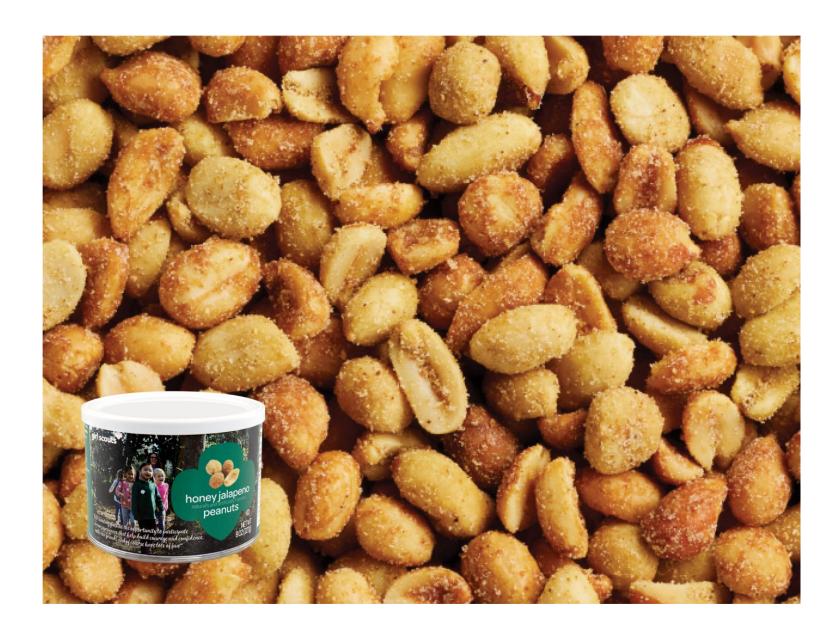

## New! HONEY JALAPENO PEANUTS

Peanuts seasoned with a honey-sweetened jalapeno seasoning